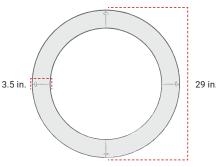

## **INFORMATION**

When paired with the Live-Fire Pizza Oven, The X30 Adapter ring allows you to transform your Breeo X30 Fire Pit into a professional pizza making machine.

Just place centered and flush on top of your fire pit rim and you are ready for the pizza oven. The X30 Adapter ring allows you to harness the heat source of an X30 Fire Pit and use it for cooking pizzas with ease.

## **USE & CARE**

Assemble the Adapter and center the Adapter ring above the fire pit then set down on the interior of the fire pit rim. Notches on the underside of the Adapter ring allow it to be guided to the proper mounting position. Once the ring is resting securely flush to the rim, the Pizza Oven can be mounted on top.